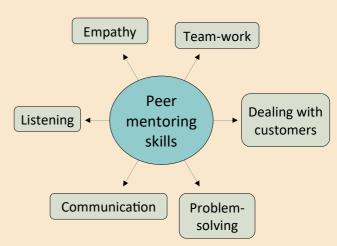

You'll take part in workshops in a small group of likeminded people to help you build up confidence and gain more direction in your job search.

Also, you'll be supported to do an accredited course in Peer Mentoring (level 2).

The qualification will strengthen your CV and you'll develop your skills in areas which are important in many jobs.

By taking this course, you can improve your job options, using your skills and experiences to help others.